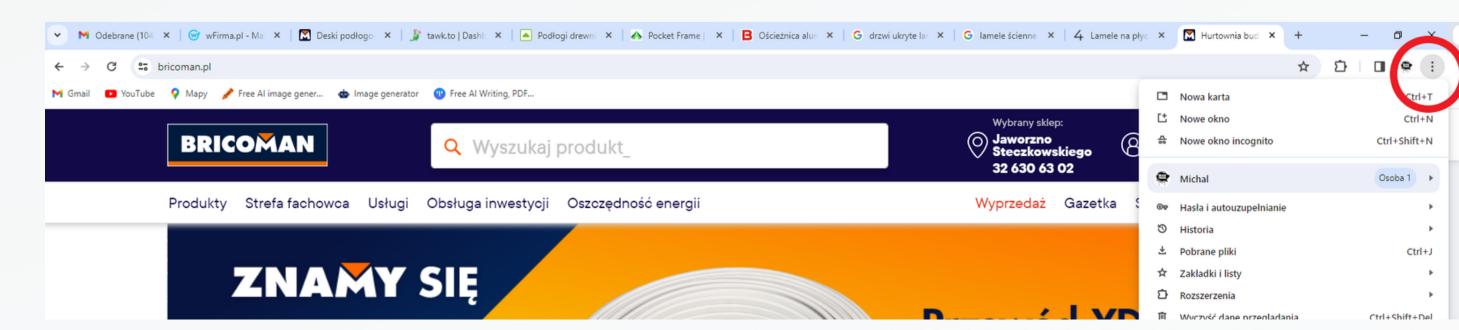

Tiles

Open the Google Chrome browser

Open the Google Chrome browser

Enter the website address

Open the Google Chrome browser

Enter the website address

Press options on the right end (3 vertical dots

Open the Google Chrome browser

Enter the website address

Press options on the right end (3 vertical dots

In the dropdown menu click "Translate..."

× 📔 Lamele

| 🗎 Lamele na fil 🗙   🔺 Sklepy bu  | ido: X           | Hurtownia b 🗙                     | +       | -      | ٥        | ×           |
|----------------------------------|------------------|-----------------------------------|---------|--------|----------|-------------|
|                                  |                  |                                   | ☆       | Ď      |          | ₹ ( :       |
|                                  |                  | Nowa karta                        |         |        |          | Ctrl+T      |
| Wybrany sklep:                   | Ľ                | Nowe okno                         |         |        |          | Ctrl+N      |
| Jaworzno 🙆                       | 48               | Nowe okno incognito               |         |        | Ctrl+S   | hift+N      |
| Steczkowskiego C<br>32 630 63 02 | •                | Michal                            |         |        | Osoba    | 1 +         |
| yprzedaż Gazetka (               | 121              |                                   |         |        | 03000    |             |
| ypizedaz Gazetka t               | ©#               | Hasła i autouzupełnianie          |         |        |          | *           |
|                                  | ÷<br>G           | Historia                          |         |        |          | ►<br>Ctrl+J |
|                                  | ☆                | Pobrane pliki<br>Zakładki i listy |         |        |          | Ctri+J      |
|                                  | Ď                | Rozszerzenia                      |         |        |          | •           |
|                                  | Ū                | Wyczyść dane przegląda            | nia     |        | Ctrl+Shi | ft+Del      |
|                                  |                  |                                   |         |        |          |             |
|                                  | Q                | Powiększ                          |         | - 1259 | 6 +      |             |
| 5 mm², 450                       | ē                | Drukuj                            |         |        |          | Ctrl+P      |
|                                  | G                | Procezukaj te strone za p         | omocą G | oogle  |          |             |
|                                  | <mark>و</mark> ي | Tłumacz                           |         |        |          |             |
|                                  | E9               | Energez redytuj                   |         |        |          | Þ           |
| produkt<br>polski                | [₽               | Zapisz i udostępnij               |         |        |          | ۲           |
|                                  | ≜                | Więcej narzędzi                   |         |        |          | ×           |
| S                                | 0                | Pomoc                             |         |        |          | Þ           |
|                                  | ŝ                | Ustawienia                        |         |        |          |             |
|                                  | €                | Zakończ                           |         |        |          |             |

Open the Google Chrome browser

Enter the website address

Press options on the right end (3 vertical dots

In the dropdown menu click "Translate..."

Choose "English" in the pop up