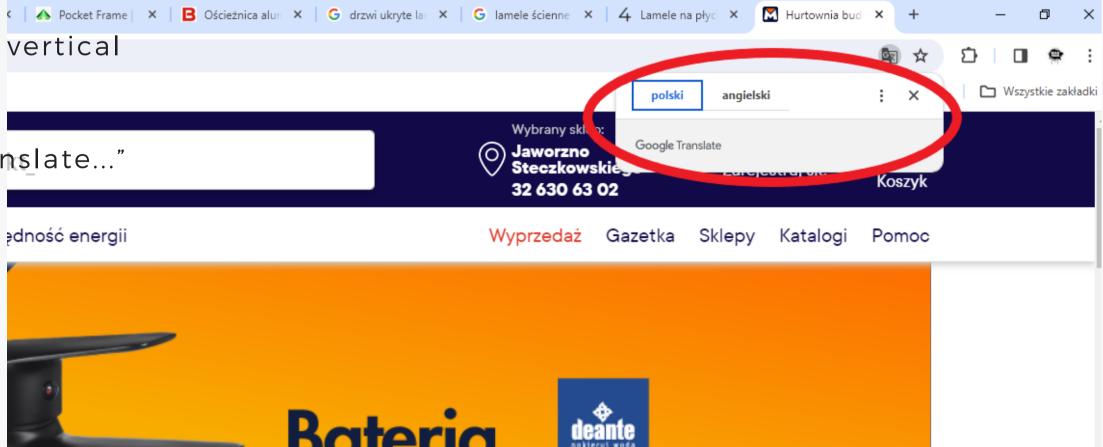

Enter the website address

Press options on the right end (3 vertical dots

In the dropdown menu click "Translate..."

× 📔 Lamele

| 🗎 Lamele na fil 🗙   🔺 Sklepy bu  | ido: X           | Hurtownia b 🗙                     | +       | -      | ٥        | ×           |
|----------------------------------|------------------|-----------------------------------|---------|--------|----------|-------------|
|                                  |                  |                                   | ☆       | Ď      |          | ₹ ( :       |
|                                  |                  | Nowa karta                        |         |        |          | Ctrl+T      |
| Wybrany sklep:                   | Ľ                | Nowe okno                         |         |        |          | Ctrl+N      |
| Jaworzno 🙆                       | 48               | Nowe okno incognito               |         |        | Ctrl+S   | hift+N      |
| Steczkowskiego C<br>32 630 63 02 | •                | Michal                            |         |        | Osoba    | 1 +         |
| yprzedaż Gazetka (               | 121              |                                   |         |        | 03000    |             |
| ypizedaz Gazetka t               | ©#               | Hasła i autouzupełnianie          |         |        |          | *           |
|                                  | ÷<br>G           | Historia                          |         |        |          | ►<br>Ctrl+J |
|                                  | ☆                | Pobrane pliki<br>Zakładki i listy |         |        |          | Ctri+J      |
|                                  | Ď                | Rozszerzenia                      |         |        |          | •           |
|                                  | Ū                | Wyczyść dane przegląda            | nia     |        | Ctrl+Shi | ft+Del      |
|                                  |                  |                                   |         |        |          |             |
|                                  | Q                | Powiększ                          |         | - 1259 | 6 +      |             |
| 5 mm², 450                       | ē                | Drukuj                            |         |        |          | Ctrl+P      |
|                                  | G                | Procezukaj te strone za p         | omocą G | oogle  |          |             |
|                                  | <mark>و</mark> ي | Tłumacz                           |         |        |          |             |
|                                  | E9               | Energez redytuj                   |         |        |          | Þ           |
| produkt<br>polski                | [₽               | Zapisz i udostępnij               |         |        |          | ۲           |
|                                  | ≜                | Więcej narzędzi                   |         |        |          | ×           |
| S                                | 0                | Pomoc                             |         |        |          | Þ           |
|                                  | ŝ                | Ustawienia                        |         |        |          |             |
|                                  | €                | Zakończ                           |         |        |          |             |

Open the Google Chrome browser

Enter the website address

Press options on the right end (3 vertical dots

In the dropdown menu click "Translate..."

Choose "English" in the pop up