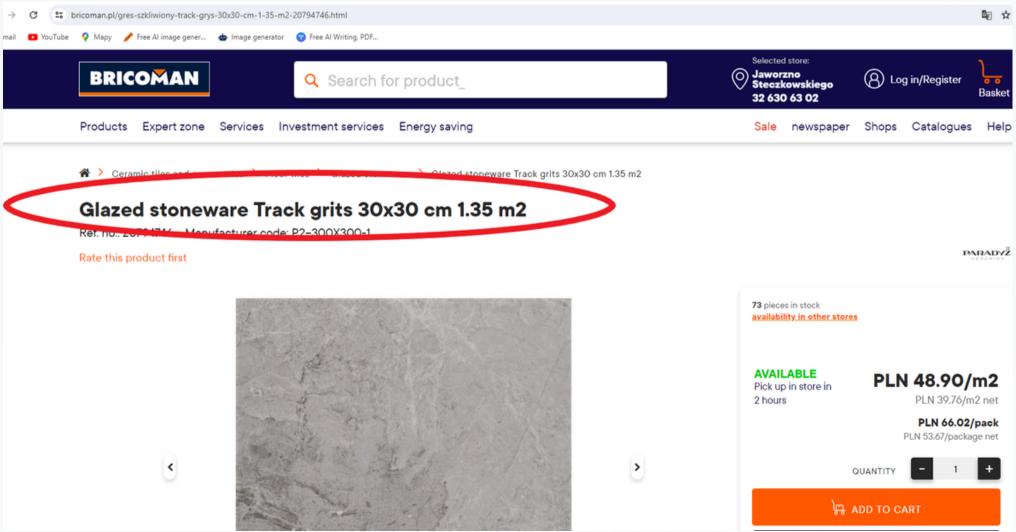

#### Glazed stoneware Track grits 30x30 cm 1.35 m2

Ref. no.: 20794746 Manufacturer code: P2-300X300-1

Rate this product first

### PRICE PLN

Enter the gross (incl VAT) price per pack (not per m2). Items like tiles or flooring have prices displayed in m2 to ease price comparison, but those items are only sold in full packs.

The spreadsheet will automatically calculate Euro price, which covers all the logistics within Poland and getting this part of the order ready to ship. In short - your final cost without delivery