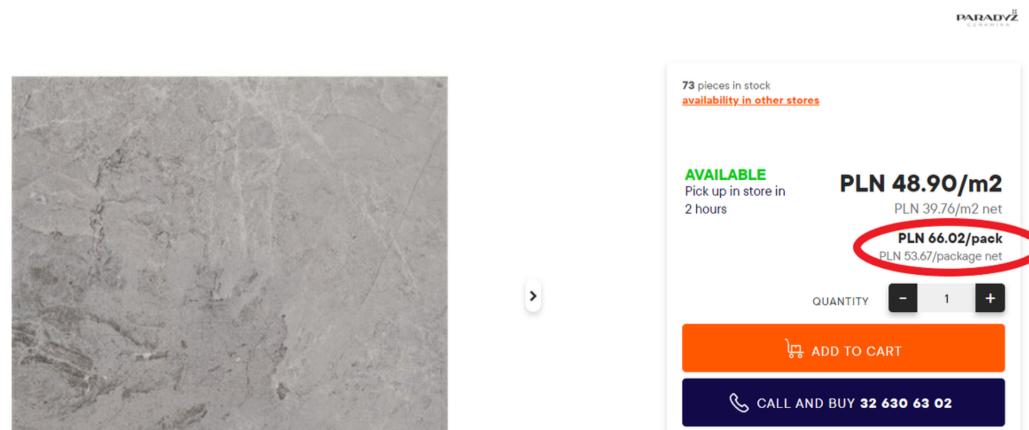

#### Glazed stoneware Track grits 30x30 cm 1.35 m2

Ref. no.: 20794746 Manufacturer code: P2-300X300-1

Rate this product first

### PRICE PLN

Enter the gross (incl VAT) price per pack (not per m2). Items like tiles or flooring have prices displayed in m2 to ease price comparison, but those items are only sold in full packs.

The spreadsheet will automatically calculate Euro price, which covers all the logistics within Poland and getting this part of the order ready to ship. In short - your final cost without delivery

ries > Floor tiles > Glazed stoneware > Glazed stoneware Track grits 30x30 cm 1.35 m2

#### re Track grits 30x30 cm 1.35 m2

cturer code: P2-300X300-1

|                            | А          | В                                        | С                    | D            | E             | G       | н     |     |       | 1 |
|----------------------------|------------|------------------------------------------|----------------------|--------------|---------------|---------|-------|-----|-------|---|
| 1                          |            | ImportFromPoland.com quote request       |                      | Client's Nar | Client's Name |         |       |     |       |   |
| 2                          |            |                                          |                      | Client's Add | dress         |         |       |     |       |   |
| 3                          | $\bigcirc$ |                                          |                      | Client's e-n | nail          |         |       |     |       |   |
| 1<br>2<br>3<br>4<br>5<br>6 |            |                                          |                      | Client's con | tact numbe    | er      |       |     |       |   |
| 5                          | No 💌       | Item name                                | Item link 🔹          | Price PLN    | ✓ Qty         | Price € | Total | € 🔻 | Notes | • |
| 6                          | 1          | Glazed stoneware Track grits 30x30 cm 1. | https://www.bricoman | 66,02 z      | :ł            | € 18,   | 86 €  | -   |       |   |
| 7                          | 2          |                                          |                      |              |               | € -     | €     | -   |       |   |
| 8                          | 3          |                                          |                      |              |               | € -     | N     | -   |       |   |
| 9                          | 4          |                                          |                      |              |               | € -     |       | -   |       |   |
| 10                         | 5          |                                          |                      |              |               | € -     | €     | -   |       |   |
| 11                         | 6          |                                          |                      |              | k             | € -     |       | -   |       |   |
| 12                         | 7          |                                          |                      |              |               | € -     |       | -   |       |   |
| 13                         | 8          |                                          |                      |              |               | € -     | €     |     |       |   |
| 14                         | 9          |                                          |                      |              |               | € -     | €     |     |       |   |
| 15                         | 10         |                                          |                      |              |               | - 1     | €     |     |       |   |
| 16                         | 11         |                                          |                      |              |               | € -     | €     | -   |       |   |
| 17                         | 12         |                                          |                      |              |               | € -     | €     | -   |       |   |
| 18                         | 13         |                                          |                      |              |               | € -     | €     | -   |       |   |
| 19                         | 14         |                                          |                      |              |               | € -     | €     | -   |       |   |
| 20                         | 15         |                                          |                      |              |               | € -     | €     | -   |       |   |
| 21                         | 16         |                                          |                      |              |               | € -     | €     | -   |       |   |
| 22                         | 17         |                                          |                      |              |               | € -     | €     | -   |       |   |
| 23                         | 18         |                                          |                      |              |               | € -     | €     | -   |       |   |
| 24                         | 19         |                                          |                      |              |               | € -     | €     | -   |       |   |
| 25                         | 20         |                                          |                      |              |               | € -     | €     | -   |       |   |
| 26                         | 21         |                                          |                      |              |               | € -     | €     | -   |       |   |
| 27                         | 22         |                                          |                      |              |               | € -     | €     | -   |       |   |
| 28                         | 23         |                                          |                      |              |               | € -     | €     | -   |       |   |
| 29                         | 24         |                                          |                      |              |               | € -     | €     | -   |       |   |
| 30                         | 25         |                                          |                      |              |               | € -     | €     | -   |       |   |
| 31                         | 26         |                                          |                      |              |               | € -     | €     | -   |       |   |
| 32                         | 27         |                                          |                      |              |               | € -     | €     | -   |       |   |
| 33                         | 28         |                                          |                      |              |               | € -     | €     | -   |       |   |
| 34                         | 29         |                                          |                      |              |               | € -     | €     | -   |       |   |
| 35                         | 30         |                                          |                      |              |               | € -     | €     | -   |       |   |
| 36                         |            |                                          |                      |              |               | Sub To  | tal € | -   |       |   |